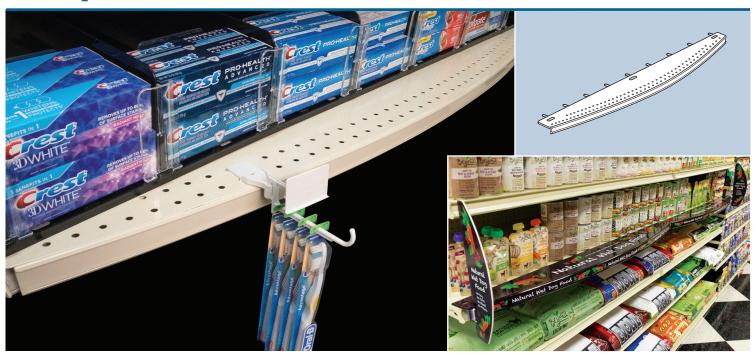

## Features and Benefits

- Shelf perforations allow merchandisers or sign holders to be securely displayed
- Add style and display space to existing shelving
- Extends 3" from shelf at crown
- Integrated tabs insert into shelf perforations for an easy tool free mount to most standard perforated gondola shelving
- .25" H c-channel for product, pricing or promotional information; compatible with 1.25" H Data Strip® Label Holders
- Ideal for most Lozier and Madix shelving
- Beige powder-coated steel

## Curved shelf adds style and display space

Highlight feature products or categories with the Serpentine Shelf Extender. Attractive curved shelf extender adds style and merchandising space to gondola shelving, extending 3" from the shelf at the crown. Create a continuous run for visual appeal, or transform single shelves or categories.

Tool-free installation allows for easy resets as plan-o-grams are updated. Add product, pricing and promotional messaging with the integrated c-channel.